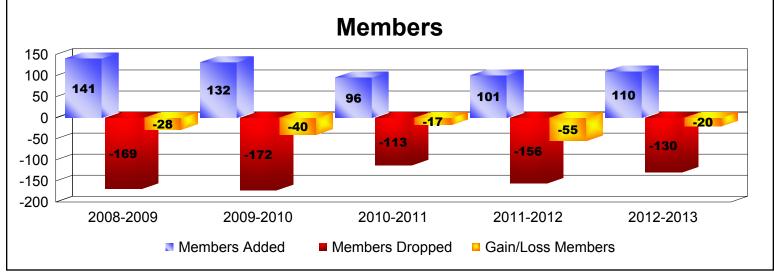

District 20 E1 As of June 2013 Cumulative

| Year      | New<br>Clubs | Dropped<br>Clubs | Gain/<br>Loss<br>Clubs | New<br>Members | Charter<br>Members | Reinstate<br>Members | Transfer<br>Members | Total<br>Member<br>Added | Total<br>Members<br>Dropped | Gain/<br>Loss<br>Members |
|-----------|--------------|------------------|------------------------|----------------|--------------------|----------------------|---------------------|--------------------------|-----------------------------|--------------------------|
| 2008-2009 | 0            | 0                | 0                      | 125            | 0                  | 8                    | 8                   | 141                      | -169                        | -28                      |
| 2009-2010 | 0            | -1               | -1                     | 117            | 0                  | 9                    | 6                   | 132                      | -172                        | -40                      |
| 2010-2011 | 0            | -1               | -1                     | 80             | 0                  | 5                    | 11                  | 96                       | -113                        | -17                      |
| 2011-2012 | 0            | 0                | 0                      | 94             | 0                  | 3                    | 4                   | 101                      | -156                        | -55                      |
| 2012-2013 | 0            | -2               | -2                     | 100            | 1                  | 1                    | 8                   | 110                      | -130                        | -20                      |
| Average   | 0            | -1               | -1                     | 103            | 0                  | 5                    | 7                   | 116                      | -148                        | -32                      |