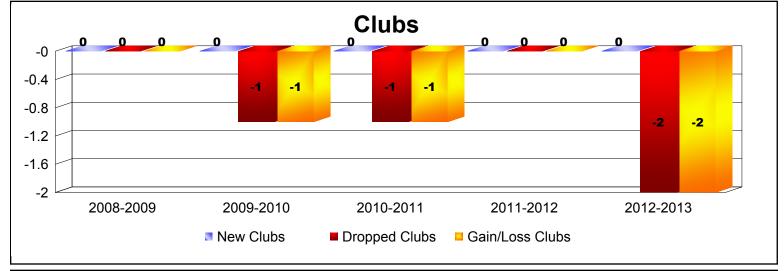

District 20 E1 As of June 2013 Cumulative

| Year      | New<br>Clubs | Dropped<br>Clubs | Gain/<br>Loss<br>Clubs | New<br>Members | Charter<br>Members | Reinstate<br>Members | Transfer<br>Members | Total<br>Member<br>Added | Total<br>Members<br>Dropped | Gain/<br>Loss<br>Members |
|-----------|--------------|------------------|------------------------|----------------|--------------------|----------------------|---------------------|--------------------------|-----------------------------|--------------------------|
| 2008-2009 | 0            | 0                | 0                      | 125            | 0                  | 8                    | 8                   | 141                      | -169                        | -28                      |
| 2009-2010 | 0            | -1               | -1                     | 117            | 0                  | 9                    | 6                   | 132                      | -172                        | -40                      |
| 2010-2011 | 0            | -1               | -1                     | 80             | 0                  | 5                    | 11                  | 96                       | -113                        | -17                      |
| 2011-2012 | 0            | 0                | 0                      | 94             | 0                  | 3                    | 4                   | 101                      | -156                        | -55                      |
| 2012-2013 | 0            | -2               | -2                     | 100            | 1                  | 1                    | 8                   | 110                      | -130                        | -20                      |
| Average   | 0            | -1               | -1                     | 103            | 0                  | 5                    | 7                   | 116                      | -148                        | -32                      |